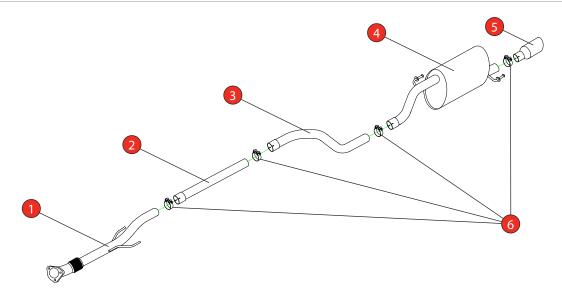

Estimated Fitting Time: 60 Minutes

| NO.     | PART NO.   | DESCRIPTION                  | QTY |  |  |
|---------|------------|------------------------------|-----|--|--|
| 1       | 860GM      | Front Pipe                   | 1   |  |  |
| 2       | 805GM      | Non-resonated Centre Section | 1   |  |  |
| 3       | 806GM      | Link Pipe                    | 1   |  |  |
| 4       | 861GM      | Rear Silencer                | 1   |  |  |
| 5       | Z023.10061 | Ø100mm Polished Daytona Trim | 1   |  |  |
| Fit Kit |            |                              |     |  |  |
| 6       | Z016.10064 | 65mm H/D Clamp               | 4   |  |  |